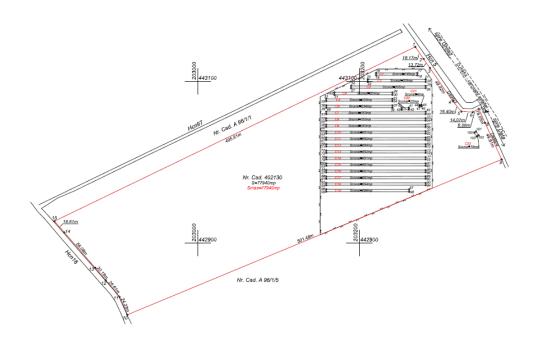

## Land

CF 402130 Deta - mp 77.940 – property Dunasun s.r.l.

Purchase contract no. 1038 dated 12/06/2012, notary Daniela Miculescu.

The land is currently divided as follows:

- 1. 20,415 m2, category "intravilan curti constructii", is the land where the 0.9702 MWp photovoltaic park is located.
- 2. 34,143 m2, "intravilan curti constructii" category, free land with the possibility of building a second photovoltaic park of 1.8718 MWp.
- 3. 23,382 m2, "intravilan curti constructii" category, land intended for green spaces.

no. 1 Tesar transformer 1000 KVA Um 24 kV 50 Hz

The land used is 20,415 m2, fenced, illuminated, intruder alarm, video surveillance, guardian's house, artesian well.