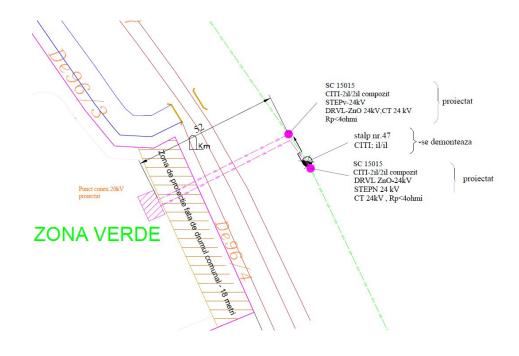

A new ATR and building authorization are required.

The electrical connection to the 20 kV LEA is already built for a total power of 2,842 MWp.

# Building Permit for the electrical connection for 2.4192 MW nr. $306 \ del \ 28/11/2013$