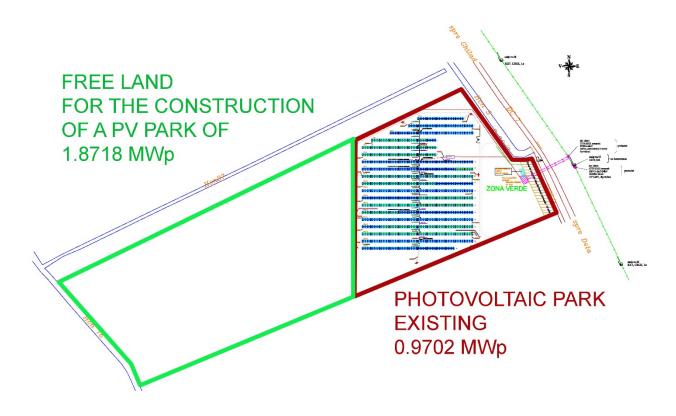

### It's on sale:

- the park already built of 0.9702 MWp including the related owned land
- the adjacent land of c. 4-5 ha with the possibility to build phases 2 and 3 for a total of another 1.8718 MWp

## Land

CF 402130 Deta - mp 77.940 – property Dunasun s.r.l.

Purchase contract no. 1038 dated 12/06/2012, notary Daniela Miculescu.

The land is currently divided as follows:

- 1. 20,415 m2, category "intravilan curti constructii", is the land where the 0.9702 MWp photovoltaic park is located.
- 2. 34,143 m2, "intravilan curti constructii" category, free land with the possibility of building a second photovoltaic park of 1.8718 MWp.
- 3. 23,382 m2, "intravilan curti constructii" category, land intended for green spaces.

# LAND OF C. 5 HA FOR THE CONSTRUCTION OF A PHOTOVOLTAIC PARK OF 1.8718 MWP

The sale price includes the land left free after the construction of the 0.9702 MWp photovoltaic park.

This land is ideal for the construction of 1.8718 MWp permitted by the ATR (technical connection permit) of 2013 and possibly also for a storage system of at least 0.5 MWh (Battery Energy Storage System - BESS).