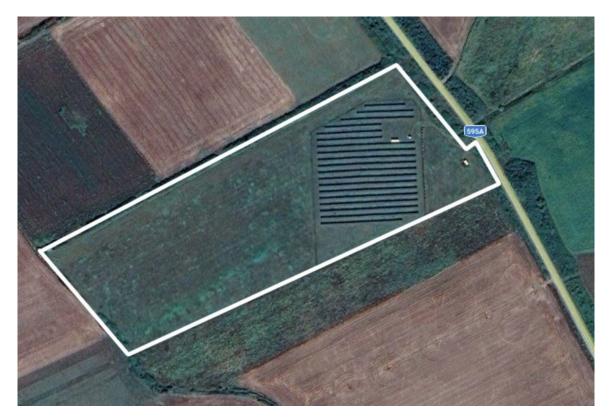

## Land

CF 402130 Deta - mp 77.940 – property Dunasun s.r.l.

Purchase contract no. 1038 dated 12/06/2012, notary Daniela Miculescu.

The land is currently divided as follows:

- 1. 20,415 m2, category "intravilan curti constructii", is the land where the 0.9702 MWp photovoltaic park is located.
- 2. 34,143 m2, "intravilan curti constructii" category, free land with the possibility of building a second photovoltaic park of 1.8718 MWp.
- 3. 23,382 m2, "intravilan curti constructii" category, land intended for green spaces.

# LAND OF C. 5 HA FOR THE CONSTRUCTION OF A PHOTOVOLTAIC PARK OF 1.8718 MWP

The sale price includes the land left free after the construction of the 0.9702 MWp photovoltaic park.

This land is ideal for the construction of 1.8718 MWp permitted by the ATR (technical connection permit) of 2013 and possibly also for a storage system of at least 0.5 MWh (Battery Energy Storage System - BESS).